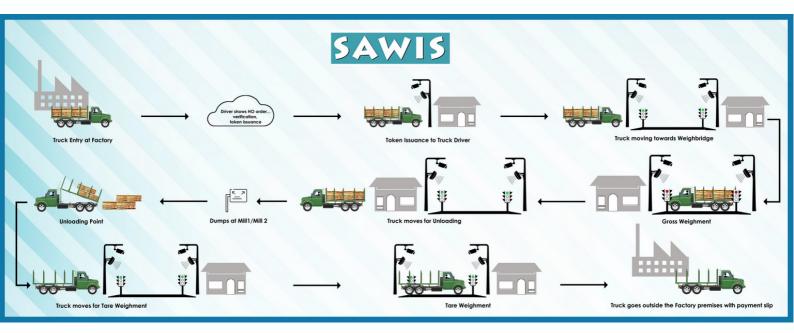

IVE**

SAWIS offers significant cost savings for companies through streamlined operations and reduced labor requirements



#### **REAL-TIME MONITORING**

Gain complete visibility into every weighment action with our sophisticated control room setup



## STATISTICS & REPORTING

With inbuilt MIS functionality, reports can be generated and can be tailor-made



#### VEHICLE <u>IDENTIFICATION</u> SYSTEM

SAWIS seamlessly identifies vehicles using RFID tags/barcodes. It captures the gross & tare weight



#### PREVENT TAMPERING

Our system safeguards against any unauthorized interference, ensuring the integrity of weighment operations



## VEHICLE WEIGHMENT INTELLIGENCE

SAWIS has inbuilt capabilities to alert on gross weight/tare weight basing on previous readings



# **Typical Process**



## **Contact Us**

For any questions or clarifications on our report.

### Website

www.smartweighment.com www.sathgurusoft.com

## **Phone Number**

+91-7207208109

### **Email Address**

suryap@sathguru.com